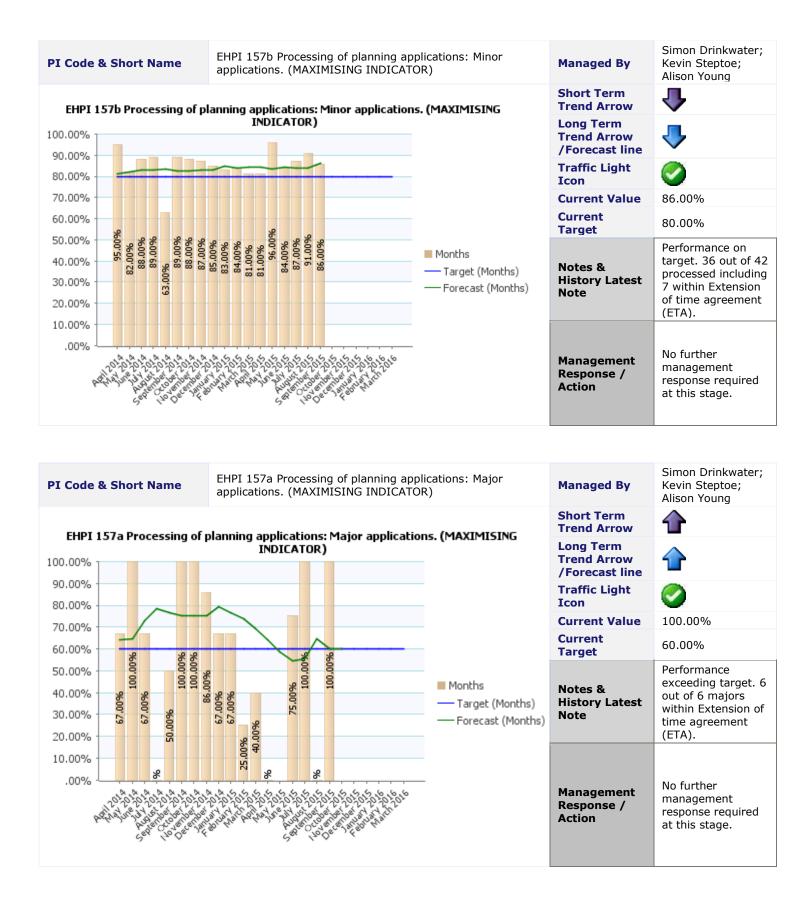

# September/Quarter 2 Executive Corporate Healthcheck 2015/16

Andrew Pulham; Neil

Managed By

| Directorate Customer<br>Service Area Customer | -                                                                              |                       |                                               |                                                                                                   |
|-----------------------------------------------|--------------------------------------------------------------------------------|-----------------------|-----------------------------------------------|---------------------------------------------------------------------------------------------------|
| PI Code & Short Name                          | EHPI 7.3 Percentage of appeals to against the number of PCNs issued INDICATOR) |                       | Managed By                                    | Andrew Pulham; Neil<br>Sloper                                                                     |
|                                               | Is to the traffic penalty tribunal again<br>ssued (MINIMISING INDICATOR)       | st the number of PCNs | Short Term<br>Trend Arrow                     | •                                                                                                 |
| .45%                                          |                                                                                |                       | Long Term<br>Trend Arrow<br>/Forecast<br>line | New indicator<br>therefore more data is<br>required before long<br>term trend can be<br>analysed. |
| .30%                                          |                                                                                | Traffic Light<br>Icon | 0                                             |                                                                                                   |
| .25%                                          |                                                                                | Quarters              | Current<br>Value                              | .07%                                                                                              |
| .20%                                          |                                                                                |                       | Current<br>Target                             | .35%                                                                                              |
| .10% -                                        |                                                                                |                       | Notes &<br>History<br>Latest Note             | 5 appeals received<br>against a total of 6903<br>PCNs issued in the<br>second quarter.            |
| .00%                                          | 2014115 02 70 5116 02 70 5116 04 70 5116                                       |                       | Management<br>Response /<br>Action            | No further<br>management response<br>required at this stage.                                      |