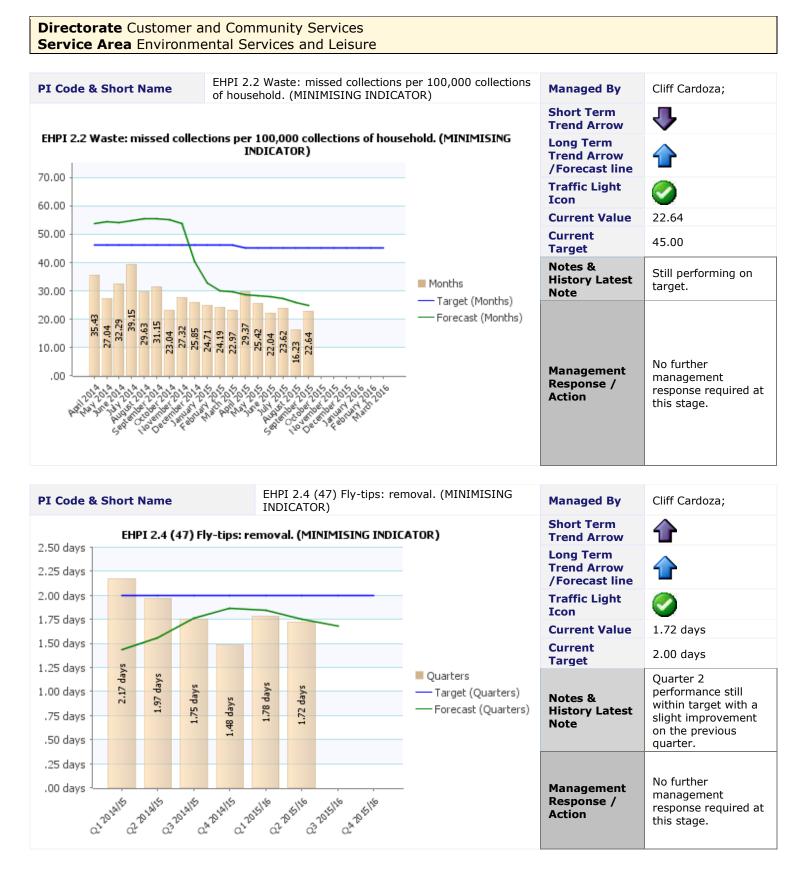

|
| .10% -                                        |                                                                                |                       | Notes &<br>History<br>Latest Note             | 5 appeals received<br>against a total of 6903<br>PCNs issued in the<br>second quarter.            |
| .00%                                          | 2014115 02 70 5116 02 70 5116 04 70 5116                                       |                       | Management<br>Response /<br>Action            | No further<br>management response<br>required at this stage.                                      |

PI Code & Short Name

EHPI 7.2 Turnaround of PCN Challenges and Representations (MINIMISING INDICATOR)





| PI Coo                                                             | <b>PI Code &amp; Short Name</b> EHPI 2.6 Percentage of residual waste (refuse) sent for disposal. (MINIMISING INDICATOR) |         |                                    |            |         |                      | Managed By                             | Cliff Cardoza;                                                                       |                                    |                                                                                                                                                                                               |
|--------------------------------------------------------------------|------------------------------------------------------------------------------------