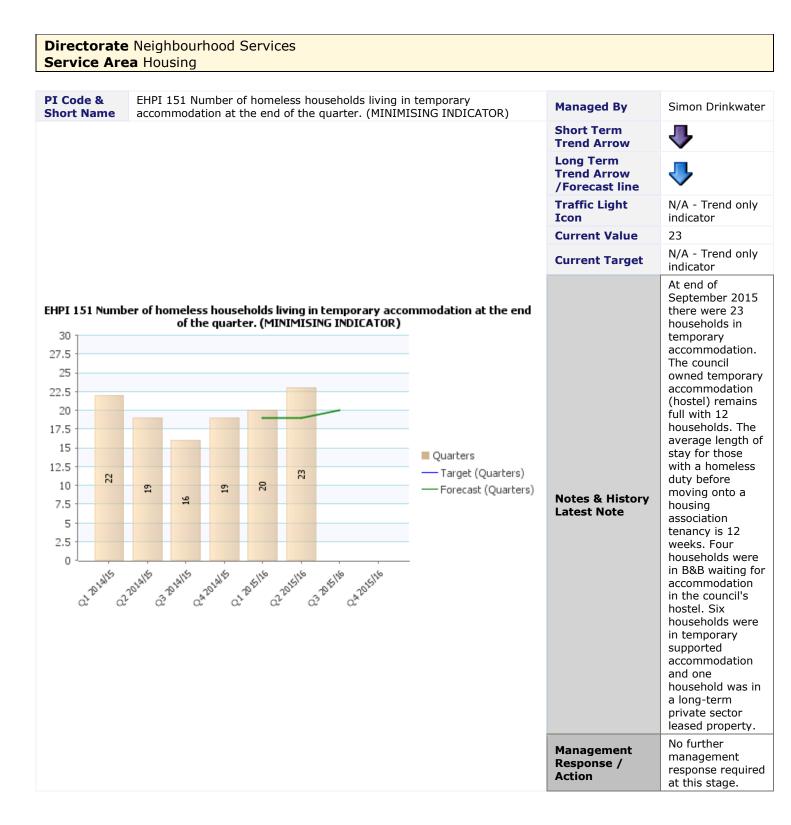

| <b>PI Code &amp; Short Name</b> EHPI 153 Number of applicants that presented to the council as homeless. (MINIMISING INDICATOR) |                                                                                                    |            |                    |            |          |              | Managed By           | Simon Drinkwater                                         |                                    |                                                                                                                                                                                                                                                                                                                                                                                                                                                                          |
|---------------------------------------------------------------------------------------------------------------------------------|----------------------------------------------------------------------------------------------------|------------|--------------------|------------|----------|--------------|----------------------|----------------------------------------------------------|------------------------------------|--------------------------------------------------------------------------------------------------------------------------------------------------------------------------------------------------------------------------------------------------------------------------------------------------------------------------------------------------------------------------------------------------------------------------------------------------------------------------|
|                                                                                                                                 |                                                                                                    |            |                    |            |          |              |                      |                                                          | Short Term<br>Trend Arrow          |                                                                                                                                                                                                                                                                                                                                                                                                                                                                          |
|                                                                                                                                 |                                                                                                    |            |                    |            |          |              |                      | Long Term<br>Trend Arrow<br>/Forecast line               |                                    |                                                                                                                                                                                                                                                                                                                                                                                                                                                                          |
|                                                                                                                                 |                                                                                                    |            |                    |            |          |              |                      |                                                          | Traffic Light<br>Icon              | N/A - Trend only indicator                                                                                                                                                                                                                                                                                                                                                                                                                                               |
|                                                                                                                                 |                                                                                                    |            |                    |            |          |              |                      |                                                          | <b>Current Value</b>               | 26                                                                                                                                                                                                                                                                                                                                                                                                                                                                       |
| EHPI 15                                                                                                                         | HPI 153 Number of applicants that presented to the council as homeless. (MINIMISING:<br>INDICATOR) |            |                    |            |          |              | omeless. (MINIMISING | Current Target                                           | N/A - Trend only<br>indicator      |                                                                                                                                                                                                                                                                                                                                                                                                                                                                          |
| 30<br>25<br>20<br>15<br>10<br>5<br>0                                                                                            | 61<br>Lanuts of                                                                                    | R BLANE OF | R<br>Julaits<br>of | 2201415 al | BEILS OF | 58<br>Lastis | 3.28.51% CA20.51%    | Quarters<br>— Target (Quarters)<br>— Forecast (Quarters) | Notes & History<br>Latest Note     | The second<br>quarter recorded<br>26 households as<br>presenting as<br>homeless<br>compared to 22<br>for the same<br>quarter 2014/15.<br>The cumulative<br>total for 2015/16<br>is 55 compared to<br>41 for the same<br>two quarters in<br>2014/15. The<br>primary reasons<br>remains the end<br>of an assured<br>short hold<br>tenancy in the<br>private sector<br>where the<br>landlord wants<br>the property back<br>to either sell or<br>re-let at a higher<br>rent. |
|                                                                                                                                 |                                                                                                    |            |                    |            |          |              |                      |                                                          | Management<br>Response /<br>Action | No further<br>management<br>response required<br>at this stage.                                                                                                                                                                                                                                                                                                                                                                                                          |