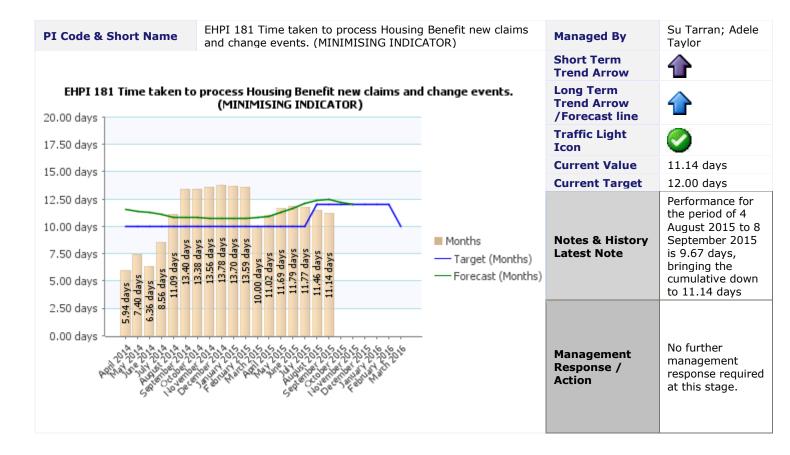

# September/Quarter 2 Executive Corporate Healthcheck 2015/16

Andrew Pulham; Neil

Managed By

| Directorate Customer<br>Service Area Customer | -                                                                              |                       |                                               |                                                                                                   |
|-----------------------------------------------|--------------------------------------------------------------------------------|-----------------------|-----------------------------------------------|---------------------------------------------------------------------------------------------------|
| PI Code & Short Name                          | EHPI 7.3 Percentage of appeals to against the number of PCNs issued INDICATOR) |                       | Managed By                                    | Andrew Pulham; Neil<br>Sloper                                                                     |
|                                               | Is to the traffic penalty tribunal again<br>ssued (MINIMISING INDICATOR)       | st the number of PCNs | Short Term<br>Trend Arrow                     | •                                                                                                 |
| .45%                                          |                                                                                |                       | Long Term<br>Trend Arrow<br>/Forecast<br>line | New indicator<br>therefore more data is<br>required before long<br>term trend can be<br>analysed. |
| .30%                                          |                                                                                | Traffic Light<br>Icon | 0                                             |                                                                                                   |
| .25%                                          |                                                                                | Quarters              | Current<br>Value                              | .07%                                                                                              |
| .20%                                          |                                                                                |                       | Current<br>Target                             | .35%                                                                                              |
| .10% -                                        |                                                                                |                       | Notes &<br>History<br>Latest Note             | 5 appeals received<br>against a total of 6903<br>PCNs issued in the<br>second quarter.            |
| .00%                                          | 2014115 02 70 5116 02 70 5116 04 70 5116                                       |                       | Management<br>Response /<br>Action            | No further<br>management response<br>required at this stage.                                      |