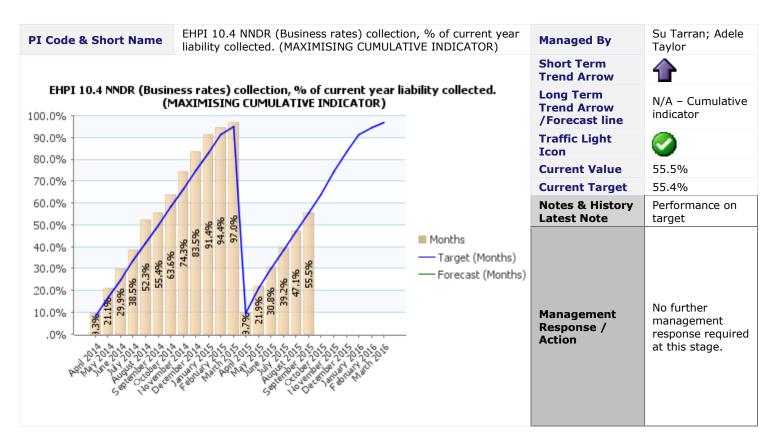

| PI Status | Long Term Trends | Short Term Trends |  |  |
|-----------|------------------|-------------------|--|--|
| Alert     | 1mproving        | Improving         |  |  |
| 🛆 Warning | No Change        | No Change         |  |  |
| 🥝 ок      | Getting Worse    | Getting Worse     |  |  |