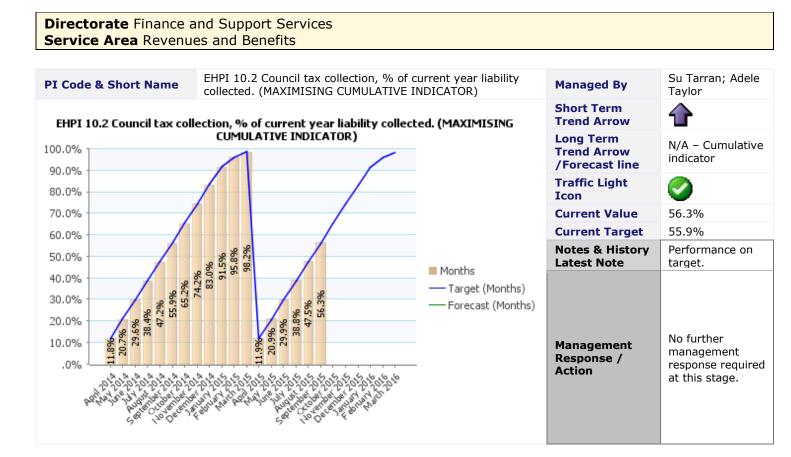

| <b>PI Code &amp; Short Name</b> EHPI 153 Number of applicants that presented to the council as homeless. (MINIMISING INDICATOR) |                                                                                                    |            |                    |            |          |              | Managed By           | Simon Drinkwater                                         |                                    |                                                                                                                                                                                                                                                                                                                                                                                                                                                                          |
|---------------------------------------------------------------------------------------------------------------------------------|----------------------------------------------------------------------------------------------------|------------|--------------------|------------|----------|--------------|----------------------|----------------------------------------------------------|------------------------------------|--------------------------------------------------------------------------------------------------------------------------------------------------------------------------------------------------------------------------------------------------------------------------------------------------------------------------------------------------------------------------------------------------------------------------------------------------------------------------|
|                                                                                                                                 |                                                                                                    |            |                    |            |          |              |                      |                                                          | Short Term<br>Trend Arrow          |                                                                                                                                                                                                                                                                                                                                                                                                                                                                          |
|                                                                                                                                 |                                                                                                    |            |                    |            |          |              |                      | Long Term<br>Trend Arrow<br>/Forecast line               |                                    |                                                                                                                                                                                                                                                                                                                                                                                                                                                                          |
|                                                                                                                                 |                                                                                                    |            |                    |            |          |              |                      |                                                          | Traffic Light<br>Icon              | N/A - Trend only indicator                                                                                                                                                                                                                                                                                                                                                                                                                                               |
|                                                                                                                                 |                                                                                                    |            |                    |            |          |              |                      |                                                          | <b>Current Value</b>               | 26                                                                                                                                                                                                                                                                                                                                                                                                                                                                       |
| EHPI 15                                                                                                                         | HPI 153 Number of applicants that presented to the council as homeless. (MINIMISING:<br>INDICATOR) |            |                    |            |          |              | omeless. (MINIMISING | Current Target                                           | N/A - Trend only<br>indicator      |                                                                                                                                                                                                                                                                                                                                                                                                                                                                          |
| 30<br>25<br>20<br>15<br>10<br>5<br>0                                                                                            | 61<br>Lanuts of                                                                                    | R BLANE OF | R<br>Julaits<br>of | 2201415 al | BEILS OF | 58<br>Lastis | 3.28.51% CA20.51%    | Quarters<br>— Target (Quarters)<br>— Forecast (Quarters) | Notes & History<br>Latest Note     | The second<br>quarter recorded<br>26 households as<br>presenting as<br>homeless<br>compared to 22<br>for the same<br>quarter 2014/15.<br>The cumulative<br>total for 2015/16<br>is 55 compared to<br>41 for the same<br>two quarters in<br>2014/15. The<br>primary reasons<br>remains the end<br>of an assured<br>short hold<br>tenancy in the<br>private sector<br>where the<br>landlord wants<br>the property back<br>to either sell or<br>re-let at a higher<br>rent. |
|                                                                                                                                 |                                                                                                    |            |                    |            |          |              |                      |                                                          | Management<br>Response /<br>Action | No further<br>management<br>response required<br>at this stage.                                                                                                                                                                                                                                                                                                                                                                                                          |