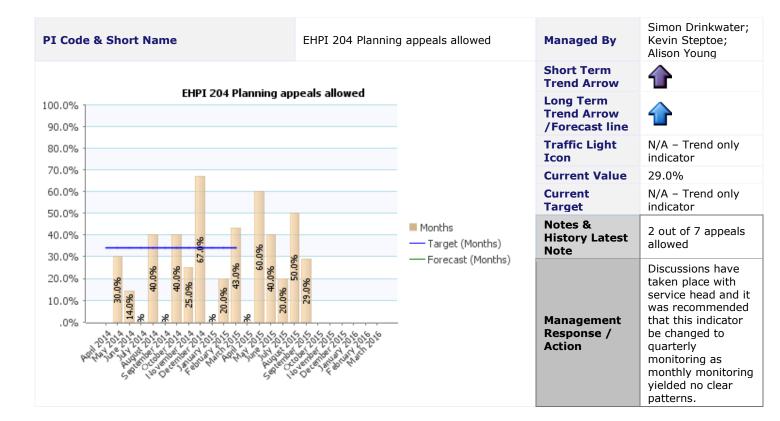

PI Code & Short Name

EHPI 7.2 Turnaround of PCN Challenges and Representations (MINIMISING INDICATOR)

| PI Coo                                                             | <b>PI Code &amp; Short Name</b> EHPI 2.6 Percentage of residual waste (refuse) sent for disposal. (MINIMISING INDICATOR) |         |                                    |            |         |                      | Managed By                             | Cliff Cardoza;                                                                       |                                    |                                                                                                                                                                                               |
|--------------------------------------------------------------------|--------------------------------------------------------------------------------------------------------------------------|---------|------------------------------------|------------|---------|----------------------|----------------------------------------|--------------------------------------------------------------------------------------|------------------------------------|-----------------------------------------------------------------------------------------------------------------------------------------------------------------------------------------------|
|                                                                    |                                                                                                                          |         |                                    |            |         |                      |                                        | Short Term<br>Trend Arrow                                                            | <b>1</b>                           |                                                                                                                                                                                               |
|                                                                    | EHPI 2.6 Percentage of residual waste (refuse) sent for disposal. (MINIMISING INDICATOR)                                 |         |                                    |            |         |                      |                                        |                                                                                      |                                    | -₽-                                                                                                                                                                                           |
| 60% ·<br>55% ·                                                     | 60% -<br>55% -                                                                                                           |         |                                    |            |         |                      |                                        |                                                                                      | Traffic Light<br>Icon              | N/A – Trend only<br>indicator                                                                                                                                                                 |
| 50% -                                                              |                                                                                                                          |         |                                    |            |         |                      |                                        |                                                                                      | <b>Current Value</b>               | 49%                                                                                                                                                                                           |
| 45% -<br>40% -                                                     |                                                                                                                          |         |                                    |            |         |                      |                                        |                                                                                      | Current<br>Target                  | N/A – Trend only<br>indicator                                                                                                                                                                 |
| 35% -<br>30% -<br>25% -<br>20% -<br>15% -<br>10% -<br>5% -<br>0% - | 45%                                                                                                                      | 47%     | 47%                                | 49%        | 20%     | 4996                 |                                        | <ul> <li>Quarters</li> <li>Target (Quarters)</li> <li>Forecast (Quarters)</li> </ul> | Notes &<br>History Latest<br>Note  | This is a rolling<br>period from June to<br>August. Waste is<br>growing as the<br>economy improves<br>and dry recycling<br>(paper) is reducing<br>due to increase use<br>of electronic media. |
|                                                                    | at <sup>214115</sup> at                                                                                                  | 2014/15 | al <sup>Alf5</sup> ca <sup>7</sup> | otalits of | 2015/16 | al <sup>file</sup> d | 3 <sup>28416</sup> ct <sup>28416</sup> |                                                                                      | Management<br>Response /<br>Action | No further<br>management<br>response required at<br>this stage.                                                                                                                               |