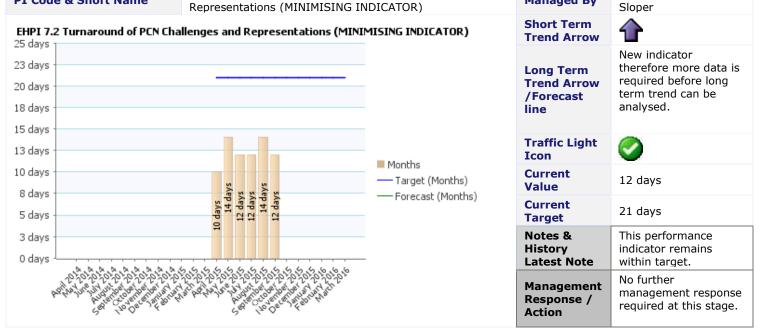

PI Code & Short Name

EHPI 7.2 Turnaround of PCN Challenges and Representations (MINIMISING INDICATOR)

| PI Coo                                                             | <b>PI Code &amp; Short Name</b> EHPI 2.6 Percentage of residual waste (refuse) sent for disposal. (MINIMISING INDICATOR) |         |                                    |            |         |                      | Managed By                             | Cliff Cardoza;                                                                       |                                    |                                                                                                                                                                                               |
|--------------------------------------------------------------------|--------------------------------------------------------------------------------------------------------------------------|---------|------------------------------------|------------|---------|----------------------|----------------------------------------|--------------------------------------------------------------------------------------|------------------------------------|-----------------------------------------------------------------------------------------------------------------------------------------------------------------------------------------------|
|                                                                    |                                                                                                                          |         |                                    |            |         |                      |                                        | Short Term<br>Trend Arrow                                                            | <b>1</b>                           |                                                                                                                                                                                               |
|                                                                    | EHPI 2.6 Percentage of residual waste (refuse) sent for disposal. (MINIMISING INDICATOR)                                 |         |                                    |            |         |                      |                                        |                                                                                      |                                    | -₽-                                                                                                                                                                                           |
| 60% ·<br>55% ·                                                     | 60% -<br>55% -                                                                                                           |         |                                    |            |         |                      |                                        |                                                                                      | Traffic Light<br>Icon              | N/A – Trend only<br>indicator                                                                                                                                                                 |
| 50% -                                                              |                                                                                                                          |         |                                    |            |         |                      |                                        |                                                                                      | <b>Current Value</b>               | 49%                                                                                                                                                                                           |
| 45% -<br>40% -                                                     |                                                                                                                          |         |                                    |            |         |                      |                                        |                                                                                      | Current<br>Target                  | N/A – Trend only<br>indicator                                                                                                                                                                 |
| 35% -<br>30% -<br>25% -<br>20% -<br>15% -<br>10% -<br>5% -<br>0% - | 45%                                                                                                                      | 47%     | 47%                                | 49%        | 20%     | 4996                 |                                        | <ul> <li>Quarters</li> <li>Target (Quarters)</li> <li>Forecast (Quarters)</li> </ul> | Notes &<br>History Latest<br>Note  | This is a rolling<br>period from June to<br>August. Waste is<br>growing as the<br>economy improves<br>and dry recycling<br>(paper) is reducing<br>due to increase use<br>of electronic media. |
|                                                                    | at <sup>214115</sup> at                                                                                                  | 2014/15 | al <sup>Alf5</sup> ca <sup>7</sup> | otalits of | 2015/16 | al <sup>file</sup> d | 3 <sup>28416</sup> ct <sup>28416</sup> |                                                                                      | Management<br>Response /<br>Action | No further<br>management<br>response required at<br>this stage.                                                                                                                               |