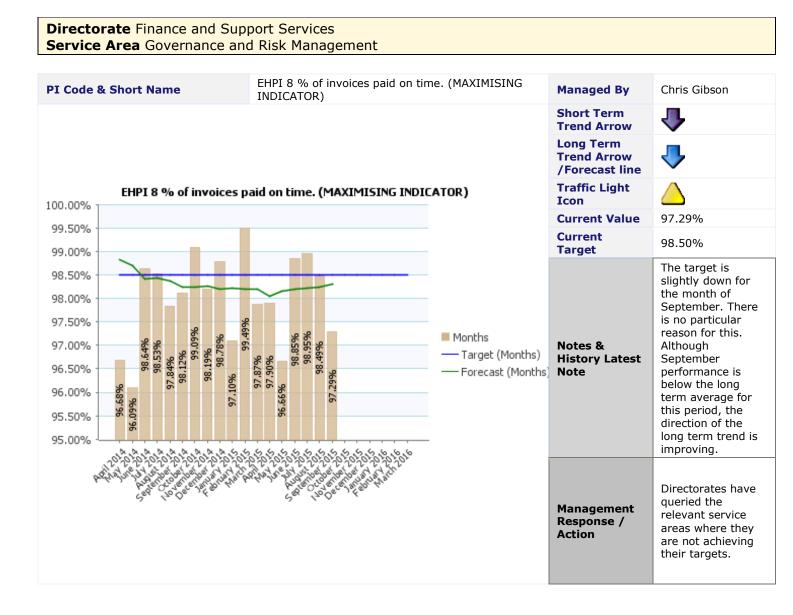

# September/Quarter 2 Executive Corporate Healthcheck 2015/16

Andrew Pulham; Neil

Managed By

| Directorate Customer<br>Service Area Customer | -                                                                              |                       |                                               |                                                                                                   |
|-----------------------------------------------|--------------------------------------------------------------------------------|-----------------------|-----------------------------------------------|---------------------------------------------------------------------------------------------------|
| PI Code & Short Name                          | EHPI 7.3 Percentage of appeals to against the number of PCNs issued INDICATOR) |                       | Managed By                                    | Andrew Pulham; Neil<br>Sloper                                                                     |
|                                               | Is to the traffic penalty tribunal again<br>ssued (MINIMISING INDICATOR)       | st the number of PCNs | Short Term<br>Trend Arrow                     | •                                                                                                 |
| .45%                                          |                                                                                |                       | Long Term<br>Trend Arrow<br>/Forecast<br>line | New indicator<br>therefore more data is<br>required before long<br>term trend can be<br>analysed. |
| .30%                                          |                                                                                | Traffic Light<br>Icon | 0                                             |                                                                                                   |
| .25%                                          |                                                                                | Quarters              | Current<br>Value                              | .07%                                                                                              |
| .20%                                          |                                                                                |                       | Current<br>Target                             | .35%                                                                                              |
| .10% -                                        |                                                                                |                       | Notes &<br>History<br>Latest Note             | 5 appeals received<br>against a total of 6903<br>PCNs issued in the<br>second quarter.            |
| .00%                                          | 2014115 02 70 5116 02 70 5116 04 70 5116                                       |                       | Management<br>Response /<br>Action            | No further<br>management response<br>required at this stage.                                      |