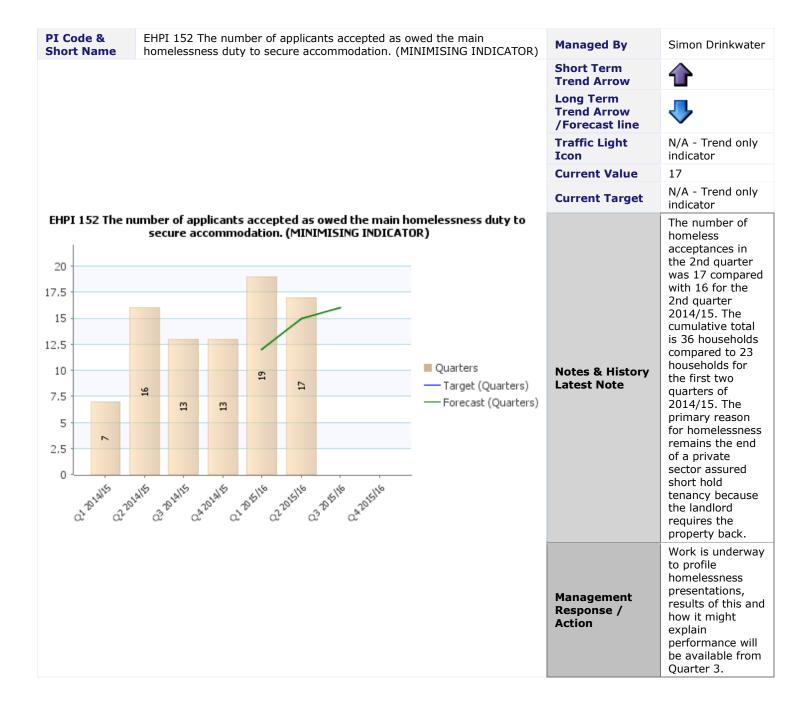

| <b>PI Code &amp; Short Name</b> EHPI 153 Number of applicants that presented to the council as homeless. (MINIMISING INDICATOR) |                                                                                                    |            |                    |            |          |              | Managed By           | Simon Drinkwater                                         |                                    |                                                                                                                                                                                                                                                                                                                                                                                                                                                                          |
|---------------------------------------------------------------------------------------------------------------------------------|----------------------------------------------------------------------------------------------------|------------|--------------------|------------|----------|--------------|----------------------|----------------------------------------------------------|------------------------------------|--------------------------------------------------------------------------------------------------------------------------------------------------------------------------------------------------------------------------------------------------------------------------------------------------------------------------------------------------------------------------------------------------------------------------------------------------------------------------|
|                                                                                                                                 |                                                                                                    |            |                    |            |          |              |                      |                                                          | Short Term<br>Trend Arrow          |                                                                                                                                                                                                                                                                                                                                                                                                                                                                          |
|                                                                                                                                 |                                                                                                    |            |                    |            |          |              |                      | Long Term<br>Trend Arrow<br>/Forecast line               |                                    |                                                                                                                                                                                                                                                                                                                                                                                                                                                                          |
|                                                                                                                                 |                                                                                                    |            |                    |            |          |              |                      |                                                          | Traffic Light<br>Icon              | N/A - Trend only indicator                                                                                                                                                                                                                                                                                                                                                                                                                                               |
|                                                                                                                                 |                                                                                                    |            |                    |            |          |              |                      |                                                          | <b>Current Value</b>               | 26                                                                                                                                                                                                                                                                                                                                                                                                                                                                       |
| EHPI 15                                                                                                                         | HPI 153 Number of applicants that presented to the council as homeless. (MINIMISING:<br>INDICATOR) |            |                    |            |          |              | omeless. (MINIMISING | Current Target                                           | N/A - Trend only<br>indicator      |                                                                                                                                                                                                                                                                                                                                                                                                                                                                          |
| 30<br>25<br>20<br>15<br>10<br>5<br>0                                                                                            | 61<br>Lanuts of                                                                                    | R BLANE OF | R<br>Julaits<br>of | 2201415 al | BEILS OF | 58<br>Lastis | 3.28.51% CA20.51%    | Quarters<br>— Target (Quarters)<br>— Forecast (Quarters) | Notes & History<br>Latest Note     | The second<br>quarter recorded<br>26 households as<br>presenting as<br>homeless<br>compared to 22<br>for the same<br>quarter 2014/15.<br>The cumulative<br>total for 2015/16<br>is 55 compared to<br>41 for the same<br>two quarters in<br>2014/15. The<br>primary reasons<br>remains the end<br>of an assured<br>short hold<br>tenancy in the<br>private sector<br>where the<br>landlord wants<br>the property back<br>to either sell or<br>re-let at a higher<br>rent. |
|                                                                                                                                 |                                                                                                    |            |                    |            |          |              |                      |                                                          | Management<br>Response /<br>Action | No further<br>management<br>response required<br>at this stage.                                                                                                                                                                                                                                                                                                                                                                                                          |