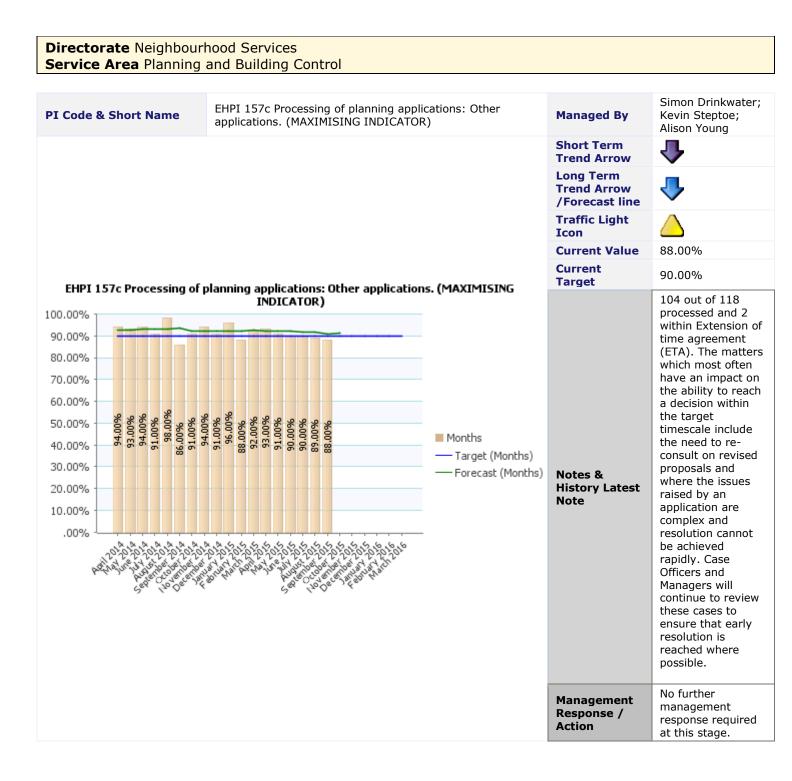

PI Code & Short Name

EHPI 7.2 Turnaround of PCN Challenges and Representations (MINIMISING INDICATOR)

| PI Coo                                                             | <b>PI Code &amp; Short Name</b> EHPI 2.6 Percentage of residual waste (refuse) sent for disposal. (MINIMISING INDICATOR) |         |                                    |            |         |                      | Managed By                             | Cliff Cardoza;                                                                       |                                    |                                                                                                                                                                                               |
|--------------------------------------------------------------------|--------------------------------------------------------------------------------------------------------------------------|---------|------------------------------------|------------|---------|----------------------|----------------------------------------|--------------------------------------------------------------------------------------|------------------------------------|-----------------------------------------------------------------------------------------------------------------------------------------------------------------------------------------------|
|                                                                    |                                                                                                                          |         |                                    |            |         |                      |                                        | Short Term<br>Trend Arrow                                                            | <b>1</b>                           |                                                                                                                                                                                               |
|                                                                    | EHPI 2.6 Percentage of residual waste (refuse) sent for disposal. (MINIMISING INDICATOR)                                 |         |                                    |            |         |                      |                                        |                                                                                      |                                    | -₽-                                                                                                                                                                                           |
| 60% ·<br>55% ·                                                     | 60% -<br>55% -                                                                                                           |         |                                    |            |         |                      |                                        |                                                                                      | Traffic Light<br>Icon              | N/A – Trend only<br>indicator                                                                                                                                                                 |
| 50% -                                                              |                                                                                                                          |         |                                    |            |         |                      |                                        |                                                                                      | <b>Current Value</b>               | 49%                                                                                                                                                                                           |
| 45% -<br>40% -                                                     |                                                                                                                          |         |                                    |            |         |                      |                                        |                                                                                      | Current<br>Target                  | N/A – Trend only<br>indicator                                                                                                                                                                 |
| 35% -<br>30% -<br>25% -<br>20% -<br>15% -<br>10% -<br>5% -<br>0% - | 45%                                                                                                                      | 47%     | 47%                                | 49%        | 20%     | 4996                 |                                        | <ul> <li>Quarters</li> <li>Target (Quarters)</li> <li>Forecast (Quarters)</li> </ul> | Notes &<br>History Latest<br>Note  | This is a rolling<br>period from June to<br>August. Waste is<br>growing as the<br>economy improves<br>and dry recycling<br>(paper) is reducing<br>due to increase use<br>of electronic media. |
|                                                                    | at <sup>214115</sup> at                                                                                                  | 2014/15 | al <sup>Alf5</sup> ca <sup>7</sup> | otalits of | 2015/16 | al <sup>file</sup> d | 3 <sup>28416</sup> ct <sup>28416</sup> |                                                                                      | Management<br>Response /<br>Action | No further<br>management<br>response required at<br>this stage.                                                                                                                               |