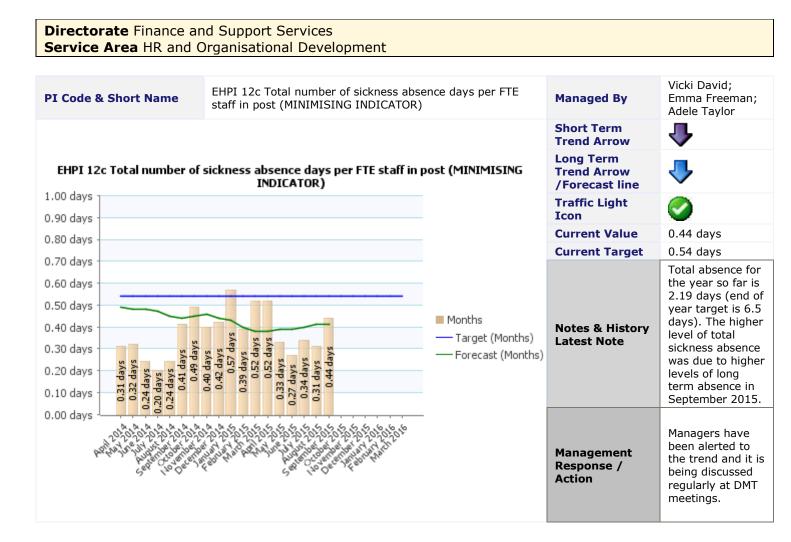

PI Code & Short Name

EHPI 7.2 Turnaround of PCN Challenges and Representations (MINIMISING INDICATOR)

| PI Coo                                                             | <b>PI Code &amp; Short Name</b> EHPI 2.6 Percentage of residual waste (refuse) sent for disposal. (MINIMISING INDICATOR) |         |                                    |            |         |                      | Managed By                             | Cliff Cardoza;                                                                       |                                    |                                                                                                                                                                                               |
|--------------------------------------------------------------------|--------------------------------------------------------------------------------------------------------------------------|---------|------------------------------------|------------|---------|----------------------|----------------------------------------|--------------------------------------------------------------------------------------|------------------------------------|-----------------------------------------------------------------------------------------------------------------------------------------------------------------------------------------------|
|                                                                    |                                                                                                                          |         |                                    |            |         |                      |                                        | Short Term<br>Trend Arrow                                                            | <b>1</b>                           |                                                                                                                                                                                               |
|                                                                    | EHPI 2.6 Percentage of residual waste (refuse) sent for disposal. (MINIMISING INDICATOR)                                 |         |                                    |            |         |                      |                                        |                                                                                      |                                    | -₽-                                                                                                                                                                                           |
| 60% ·<br>55% ·                                                     | 60% -<br>55% -                                                                                                           |         |                                    |            |         |                      |                                        |                                                                                      | Traffic Light<br>Icon              | N/A – Trend only<br>indicator                                                                                                                                                                 |
| 50% -                                                              |                                                                                                                          |         |                                    |            |         |                      |                                        |                                                                                      | <b>Current Value</b>               | 49%                                                                                                                                                                                           |
| 45% -<br>40% -                                                     |                                                                                                                          |         |                                    |            |         |                      |                                        |                                                                                      | Current<br>Target                  | N/A – Trend only<br>indicator                                                                                                                                                                 |
| 35% -<br>30% -<br>25% -<br>20% -<br>15% -<br>10% -<br>5% -<br>0% - | 45%                                                                                                                      | 47%     | 47%                                | 49%        | 20%     | 4996                 |                                        | <ul> <li>Quarters</li> <li>Target (Quarters)</li> <li>Forecast (Quarters)</li> </ul> | Notes &<br>History Latest<br>Note  | This is a rolling<br>period from June to<br>August. Waste is<br>growing as the<br>economy improves<br>and dry recycling<br>(paper) is reducing<br>due to increase use<br>of electronic media. |
|                                                                    | at <sup>214115</sup> at                                                                                                  | 2014/15 | al <sup>Alf5</sup> ca <sup>7</sup> | otalits of | 2015/16 | al <sup>file</sup> d | 3 <sup>28416</sup> ct <sup>28416</sup> |                                                                                      | Management<br>Response /<br>Action | No further<br>management<br>response required at<br>this stage.                                                                                                                               |