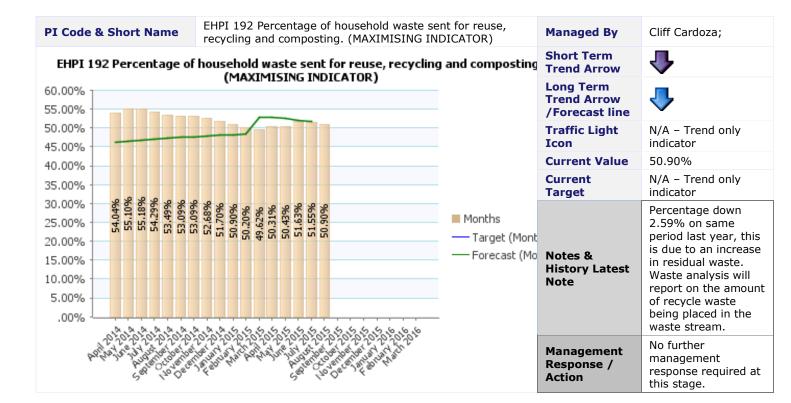

to<br>August. Waste is<br>growing as the<br>economy improves<br>and dry recycling<br>(paper) is reducing<br>due to increase use<br>of electronic media. |
|                                                                    | at <sup>214115</sup> at                                                                                                  | 2014/15 | al <sup>Alf5</sup> ca <sup>7</sup> | otalits of | 2015/16 | al <sup>file</sup> d | 3 <sup>28416</sup> ct <sup>28416</sup> |                                                                                      | Management<br>Response /<br>Action | No further<br>management<br>response required at<br>this stage.                                                                                                                               |

















| <b>PI Code &amp; Short Name</b> EHPI 153 Number of applicants that presented to the council as homeless. (MINIMISING INDICATOR) |                                                                                                    |            |                    |            |          |              | Managed By           | Simon Drinkwater                                         |                                    |